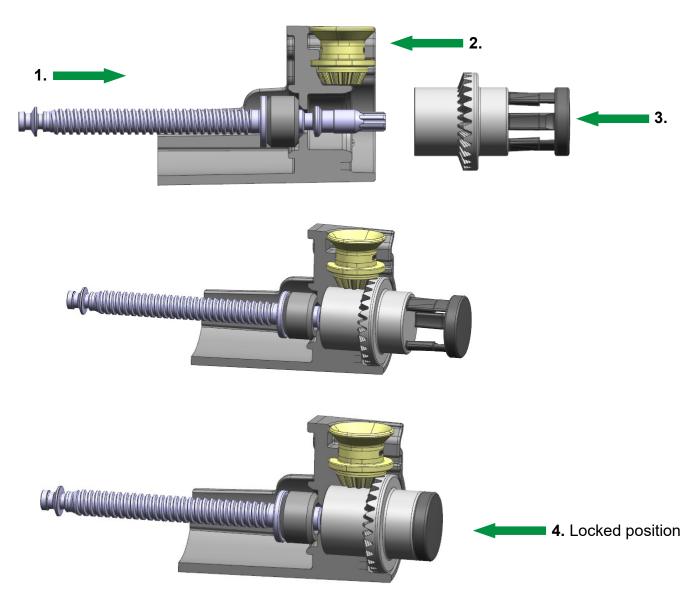

# **ASSEMBLY INFORMATION**

- 1. Install the Spindle into the Housing
  - 1.1 Provide sufficient compression to Gasket
- 2. Install the Input Gear
- 3. Attach the P-Lock onto the Spindle
- 4. Push the P-Lock Button into the Locked Position