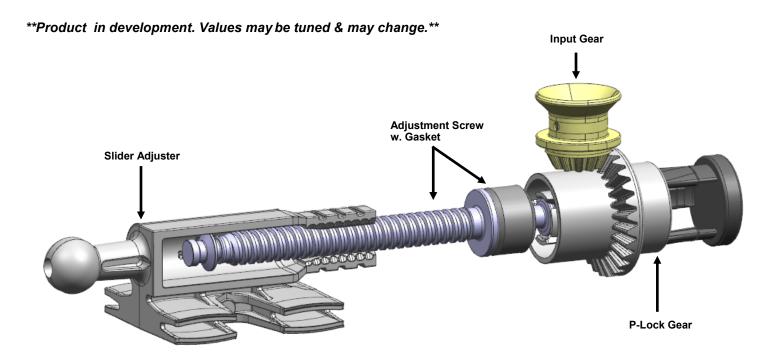

## DESCRIPTION

The P-Lock is an Integrated Drive Gear System for vertical and horizontal Headlamp aiming. This system utilizes 2K molding to incorporate a main drive gear together with a push button lock, in a ready-to-install assembly.

## **Technical Information**

- P-Lock to Screw Insertion Force: 50 N Max
- P-Lock Push to Final Position Force: 200 N Max
- P-Lock Pull-off Force: 800 N Min
- P-Lock to Spindle (Destructive Torque):
  - Steel Spindle ~ 3 Nm
  - Plastic Spindle ~ 1,5 Nm